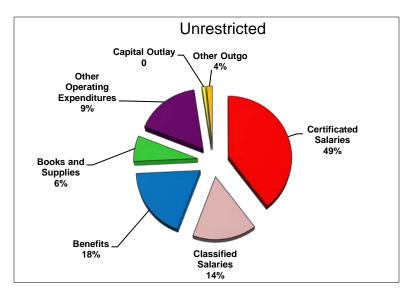

## **Operating Expenditure Components**

The general and charter funds is used for the majority of the functions within the District. As illustrated below, salaries and benefits comprise of approximately 81% of the District's unrestricted budget, and approximately 64% of the total General Fund budget.

| Description                                                 | Unrestricted | Combined    |
|-------------------------------------------------------------|--------------|-------------|
| Certificated Salaries                                       | \$1,855,590  | \$2,199,340 |
| Classified Salaries                                         | \$525,907    | \$681,200   |
| Benefits (Payroll Taxes and Health & Welfare Contributions) | \$700,110    | \$1,030,580 |
| Books and Supplies                                          | \$222,721    | \$275,785   |
| Other Operating Expenditures                                | \$356,219    | \$507,761   |
| Capital Outlay                                              | \$0          | \$1,224,717 |
| Other Outgo                                                 | \$140,988    | \$178,741   |
| TOTAL                                                       | \$3,801,535  | \$6,098,124 |

The following is a graphical representation of expenditures by percentage: