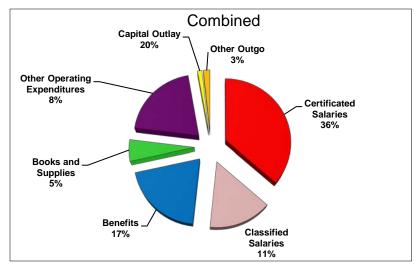

## **Operating Expenditure Components**

The general and charter funds is used for the majority of the functions within the District. As illustrated below, salaries and benefits comprise of approximately 81% of the District's unrestricted budget, and approximately 64% of the total General Fund budget.

| Description                                                 | Unrestricted | Combined    |
|-------------------------------------------------------------|--------------|-------------|
| Certificated Salaries                                       | \$1,855,590  | \$2,199,340 |
| Classified Salaries                                         | \$525,907    | \$681,200   |
| Benefits (Payroll Taxes and Health & Welfare Contributions) | \$700,110    | \$1,030,580 |
| Books and Supplies                                          | \$222,721    | \$275,785   |
| Other Operating Expenditures                                | \$356,219    | \$507,761   |
| Capital Outlay                                              | \$0          | \$1,224,717 |
| Other Outgo                                                 | \$140,988    | \$178,741   |
| TOTAL                                                       | \$3,801,535  | \$6,098,124 |

The following is a graphical representation of expenditures by percentage: